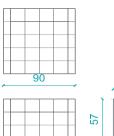

POUFF

Cushions: Cushions are filled with silicon fiber. Fabric is quilted

Arm alternatives: With SLIM arm Leg alternatives: Concealed plastic legs.

Dimensions: Single 90x90x57h / Sofa 234x90x57h / L shape sofa 270x162x57h / Pouf 72x72x39h

62

90

SINGLE SOFA

90

COUSHIONS

TRIPLE SOFA

234

| _ |  |  |  |  |  |  |  |
|---|--|--|--|--|--|--|--|
|   |  |  |  |  |  |  |  |
|   |  |  |  |  |  |  |  |
|   |  |  |  |  |  |  |  |
|   |  |  |  |  |  |  |  |
|   |  |  |  |  |  |  |  |