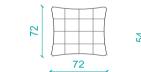

POUFF

Cushions: Cushions are filled with silicon fiber. Fabric is quilted

Arm alternatives: With SLIM arm Leg alternatives: Concealed plastic legs.

Dimensions: Single 90x90x57h / Sofa 234x90x57h / L shape sofa 270x162x57h / Pouf 72x72x39h

62

90

SINGLE SOFA

90

COUSHIONS

TRIPLE SOFA

234

| _ |  |  |  |  |  |  |  |
|---|--|--|--|--|--|--|--|
|   |  |  |  |  |  |  |  |
|   |  |  |  |  |  |  |  |
|   |  |  |  |  |  |  |  |
|   |  |  |  |  |  |  |  |
|   |  |  |  |  |  |  |  |