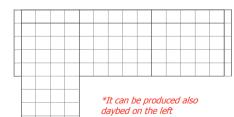

## WITH SLIM ARMS





## MATERIALS

Hardwood frame with elastic column construction webbing, is covered with high quality foam of different densities. Upholstery is in a wide choice of premium fabrics, leather, vinyl or COM.

POUFF

Cushions: Cushions are filled with silicon fiber. Fabric is quilted

Arm alternatives: With SLIM arm Leg alternatives: Concealed plastic legs.

Dimensions: Single 90x90x57h / Sofa 234x90x57h / L shape sofa 270x162x57h / Pouf 72x72x39h





62

90



SINGLE SOFA

90



COUSHIONS



TRIPLE SOFA

234

| _ |  |  |  |  |  |  |  |
|---|--|--|--|--|--|--|--|
|   |  |  |  |  |  |  |  |
|   |  |  |  |  |  |  |  |
|   |  |  |  |  |  |  |  |
|   |  |  |  |  |  |  |  |
|   |  |  |  |  |  |  |  |

L SHAPE SOFA (daybed on the right\*)

270



www.b-t.com.tr