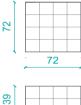

POUFF

Cushions: Cushions are filled with silicon fiber. Fabric is quilted

Arm alternatives: With SLIM arm Leg alternatives: Concealed plastic legs.

Dimensions: Single 90x90x57h / Sofa 234x90x57h / L shape sofa 270x162x57h / Pouf 72x72x39h