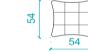

POUFF

Cushions: Cushions are filled with silicon fiber. Fabric is quilted

Arm alternatives: With SLIM arm Leg alternatives: Concealed plastic legs.

Dimensions: Single 90x90x57h / Sofa 234x90x57h / L shape sofa 270x162x57h / Pouf 72x72x39h

62

90

SINGLE SOFA

90

COUSHIONS

TRIPLE SOFA

234

| _ |  |  |  |  |  |  |  |
|---|--|--|--|--|--|--|--|
|   |  |  |  |  |  |  |  |
|   |  |  |  |  |  |  |  |
|   |  |  |  |  |  |  |  |
|   |  |  |  |  |  |  |  |
|   |  |  |  |  |  |  |  |