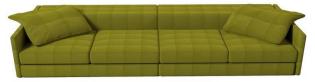

## WITH SLIM ARMS

POUFF

Cushions: Cushions are filled with silicon fiber. Fabric is quilted

Arm alternatives: With SLIM arm Leg alternatives: Concealed plastic legs.

Dimensions: Single 90x90x57h / Sofa 234x90x57h / L shape sofa 270x162x57h / Pouf 72x72x39h

62

90

SINGLE SOFA

90

COUSHIONS

TRIPLE SOFA

234

| _ |  |  |  |  |  |  |  |
|---|--|--|--|--|--|--|--|
|   |  |  |  |  |  |  |  |
|   |  |  |  |  |  |  |  |
|   |  |  |  |  |  |  |  |
|   |  |  |  |  |  |  |  |
|   |  |  |  |  |  |  |  |