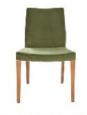

With or without arms **Arm Alternatives** 

Leg Alternatives Eliptic tubular metal four legs / beech hard wood / All leg types had plastic glides

Metal leg finishings: Shiny chrome, Matt chrome, Powder Coated Wood leg finishings: Natural, Walnut , Venge Leg Materials

METAL-KOLÇAKLI METAL-WITH ARM

METAL-KOLÇAKSIZ METAL-WITHOUT ARM

AHŞAP-KOLÇAKLI WOODY-WITH ARM

AHŞAP-KOLÇAKSIZ WOODY-WITHOUT ARM