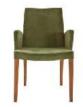

With or without arms **Arm Alternatives** 

Leg Alternatives Eliptic tubular metal four legs / beech hard wood / All leg types had plastic glides

Metal leg finishings: Shiny chrome, Matt chrome, Powder Coated Wood leg finishings: Natural, Walnut , Venge Leg Materials

METAL-KOLÇAKLI METAL-WITH ARM

METAL-KOLÇAKSIZ METAL-WITHOUT ARM

AHŞAP-KOLÇAKLI WOODY-WITH ARM

AHŞAP-KOLÇAKSIZ WOODY-WITHOUT ARM