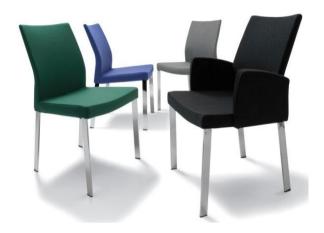

With or without arms **Arm Alternatives** 

Leg Alternatives Eliptic tubular metal four legs / beech hard wood / All leg types had plastic glides

Metal leg finishings: Shiny chrome, Matt chrome, Powder Coated Wood leg finishings: Natural, Walnut , Venge Leg Materials

METAL-KOLÇAKLI METAL-WITH ARM

METAL-KOLÇAKSIZ METAL-WITHOUT ARM

AHŞAP-KOLÇAKLI WOODY-WITH ARM

AHŞAP-KOLÇAKSIZ WOODY-WITHOUT ARM