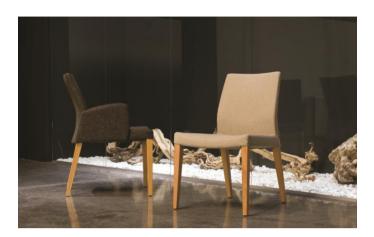

With or without arms **Arm Alternatives** 

Leg Alternatives Eliptic tubular metal four legs / beech hard wood / All leg types had plastic glides

Metal leg finishings: Shiny chrome, Matt chrome, Powder Coated Wood leg finishings: Natural, Walnut , Venge Leg Materials

METAL-KOLÇAKLI METAL-WITH ARM

METAL-KOLÇAKSIZ METAL-WITHOUT ARM

AHŞAP-KOLÇAKLI WOODY-WITH ARM

AHŞAP-KOLÇAKSIZ WOODY-WITHOUT ARM