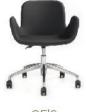

| Arm Alternatives | With arms                                                                                                                                                                                                               |
|------------------|-------------------------------------------------------------------------------------------------------------------------------------------------------------------------------------------------------------------------|
| Leg Alternatives | Bended metal wire leg, 4 way sviewel metal tubular profile leg, 4way die-cast aluminium, office leg with five star metal die-cast and castor- seat height adjustment / All leg types without castor have plastic glides |
| Leg Materials    | Shiny chrome, Matt chrome or Powder Coated                                                                                                                                                                              |

| DIMENSIO    | NS (cm) |        |            |                     |  |
|-------------|---------|--------|------------|---------------------|--|
|             | SLED    | OFFICE | ALUM. BASE | <b>4WAY SWIEVEL</b> |  |
| Wide        | 60      | 60     | 60         | 60                  |  |
| Depth       | 54      | 54     | 54         | 54                  |  |
| Height      | 82      | 77-87  | 77         | 81.5                |  |
| Seat Depth  | 40      | 40     | 40         | 40                  |  |
| Seat Height | 46      | 40-50  | 40         | 43                  |  |
| Arm Height  | 67      |        | 61         |                     |  |

TEL SLED

ENJEKSIYON ALUMINIUM BASE

OFIS OFFICE