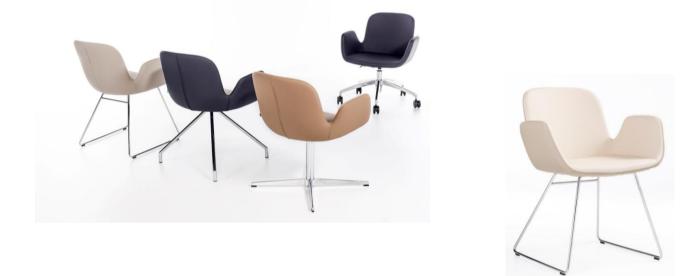

| Arm Alternatives | With arms                                                                                                                                                                                                               |
|------------------|-------------------------------------------------------------------------------------------------------------------------------------------------------------------------------------------------------------------------|
| Leg Alternatives | Bended metal wire leg, 4 way sviewel metal tubular profile leg, 4way die-cast aluminium, office leg with five star metal die-cast and castor- seat height adjustment / All leg types without castor have plastic glides |
| Leg Materials    | Shiny chrome, Matt chrome or Powder Coated                                                                                                                                                                              |

| DIMENSIO    | NS (cm) |        |            |                     |  |
|-------------|---------|--------|------------|---------------------|--|
|             | SLED    | OFFICE | ALUM. BASE | <b>4WAY SWIEVEL</b> |  |
| Wide        | 60      | 60     | 60         | 60                  |  |
| Depth       | 54      | 54     | 54         | 54                  |  |
| Height      | 82      | 77-87  | 77         | 81.5                |  |
| Seat Depth  | 40      | 40     | 40         | 40                  |  |
| Seat Height | 46      | 40-50  | 40         | 43                  |  |
| Arm Height  | 67      |        | 61         |                     |  |