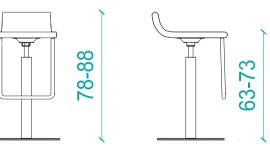

## MATERIALS

Construction is of polyurethane foam injection moulded over steel springs which are supported by a metal frame. This gives consistent shape quality and structural longevity. Upholstery is in a wide choice of premium fabrics, leather, vinyl or COM. Leg alternatives: Ø63mm tubular metal profile is fixed to the Ø42cm flange base. It has a height adjustment mechanism under the seating. For foot rest, Ø20mm tubular metal profile bended in U shape and fixed under the seating. Leg Finishings: Metal leg finishings: Shiny chrome, Matt chrome, Electrostatic Powder Coated

Dimensions: 38x45x78-88h