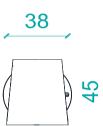

## MATERIALS

Construction is of polyurethane foam injection moulded over steel springs which are supported by a metal frame. This gives consistent shape quality and structural longevity. Upholstery is in a wide choice of premium fabrics, leather, vinyl or COM. Leg alternatives: Ø63mm tubular metal profile is fixed to the Ø42cm flange base. It has a height adjustment mechanism under the seating. For foot rest, Ø20mm tubular metal profile bended in U shape and fixed under the seating. Leg Finishings: Metal leg finishings: Shiny chrome, Matt chrome, Electrostatic Powder Coated

Dimensions: 38x45x78-88h