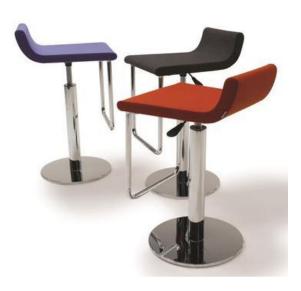

## MATERIALS

Construction is of polyurethane foam injection moulded over steel springs which are supported by a metal frame. This gives consistent shape quality and structural longevity. Upholstery is in a wide choice of premium fabrics, leather, vinyl or COM. Leg alternatives: Ø63mm tubular metal profile is fixed to the Ø42cm flange base. It has a height adjustment mechanism under the seating. For foot rest, Ø20mm tubular metal profile bended in U shape and fixed under the seating. Leg Finishings: Metal leg finishings: Shiny chrome, Matt chrome, Electrostatic Powder Coated