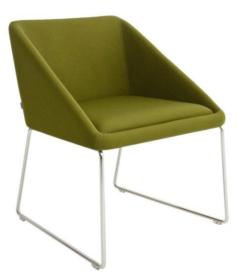

## MATERIALS

Construction is of polyurethane foam injection moulded over steel springs which are supported by a metal frame. This gives consistent shape quality and structural longevity. Upholstery is in a wide choice of premium fabrics, leather, vinyl or COM.

Leg Alternatives

Bended metal wire leg with plastic glides, office leg with five star metal die-cast and castor- seat height adjustment

Leg Materials

Shiny chrome, Matt chrome or Powder Coated