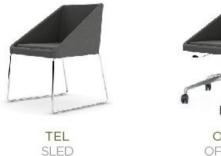

Leg Alternatives

Bended metal wire leg with plastic glides, office leg with five star metal die-cast and castor- seat height adjustment

Leg Materials

Shiny chrome, Matt chrome or Powder Coated

## **DIMENSIONS** (cm)

|             | SLED | OFFICE |
|-------------|------|--------|
| Wide        | 55   | 55     |
| Depth       | 55   | 55     |
| Height      | 74   | 77-86  |
| Seat Depth  | 44   | 44     |
| Seat Height | 46   | 45-55  |
| Arm Height  |      |        |