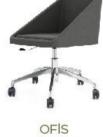

Leg Alternatives

Bended metal wire leg with plastic glides, office leg with five star metal die-cast and castor- seat height adjustment

Leg Materials

Shiny chrome, Matt chrome or Powder Coated

OFFICE