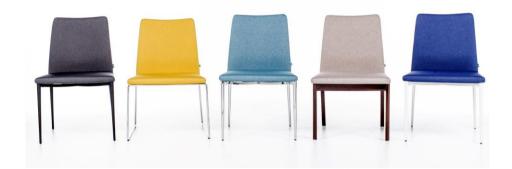

Leg Alternatives bended metal wire leg, beech hard wood leg, cold-drawn metal tube four legs / All leg types have

plastic glides

Metal leg finishings: Shiny chrome, Matt chrome, Powder Coated Wood leg finishings: Natural, Walnut , Venge Leg Materials