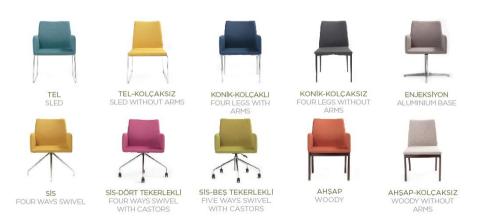

Leg Alternatives bended metal wire leg, beech hard wood leg, cold-drawn metal tube four legs / All leg types have

plastic glides

Metal leg finishings: Shiny chrome, Matt chrome, Powder Coated Wood leg finishings: Natural, Walnut , Venge Leg Materials