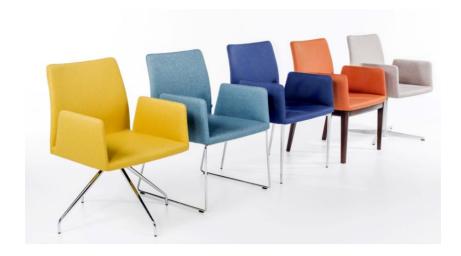

Arm Alternatives With arm

**Leg Alternatives** cold-drawn metal tube four leg, bended metal wire leg, 4way die-cast aluminium leg, 4way metal

tubular profile leg without castor, 4 and 5 way metal tubular profile with castors and seat height

adjustment, beech hard wood leg / All leg types without castor have plastic glides

**Leg Materials** Metal leg finishings: Shiny chrome, Matt chrome, Powder Coated Wood leg finishings: Natural,

Walnut , Venge