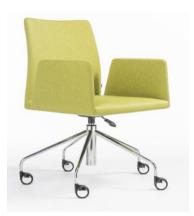

Arm Alternatives With arm

**Leg Alternatives** cold-drawn metal tube four leg, bended metal wire leg, 4way die-cast aluminium leg, 4way metal

tubular profile leg without castor, 4 and 5 way metal tubular profile with castors and seat height

adjustment, beech hard wood leg / All leg types without castor have plastic glides

**Leg Materials** Metal leg finishings: Shiny chrome, Matt chrome, Powder Coated Wood leg finishings: Natural,

Walnut , Venge