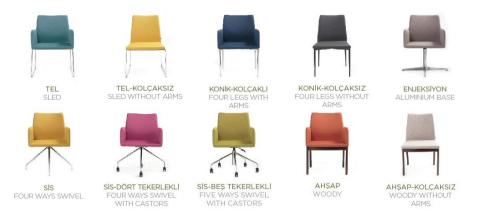

Arm Alternatives With arm

**Leg Alternatives** cold-drawn metal tube four leg, bended metal wire leg, 4way die-cast aluminium leg, 4way metal

tubular profile leg without castor, 4 and 5 way metal tubular profile with castors and seat height

adjustment, beech hard wood leg / All leg types without castor have plastic glides

**Leg Materials** Metal leg finishings: Shiny chrome, Matt chrome, Powder Coated Wood leg finishings: Natural,

Walnut , Venge

| DIMENSIONS (cm) |      |                 |      |            |                   |                        |                        |
|-----------------|------|-----------------|------|------------|-------------------|------------------------|------------------------|
|                 | SLED | <b>FOUR LEG</b> | WOOD | ALUM. BASE | <b>4WAY SWIV.</b> | <b>4WAY SW. CASTOR</b> | <b>5WAY SW. CASTOR</b> |
| Wide            | 55   | 55              | 55   | 55         | 55                | 55                     | 55                     |
| Depth           | 54   | 54              | 54   | 54         | 54                | 54                     | 54                     |
| Height          | 89   | 89              | 87   | 85         | 85                | 89                     | 85-95                  |
| Seat Depth      | 45   | 45              | 45   | 45         | 45                | 45                     | 45                     |
| Seat Height     | 44   | 44              | 44   | 44         | 44                | 44-54                  | 44-54                  |
| Arm Height      | 67   | 67              | 67   | 67         | 67                | 67-77                  | 67-77                  |