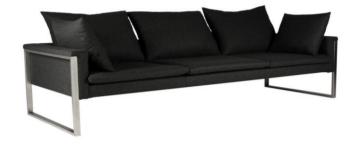

## **MATERIALS**

Construction is of polyurethane foam injection moulded over steel springs which are supported by a metal frame. This gives consistent shape quality and structural longevity. Upholstery is in a wide choice of premium fabrics, leather, vinyl or COM. Stainless steel legs.

Leg type and material: Stainless steel 20x40mm rectangular section profile is used for making a closed frame leg. All parts are cut in 45° angled and welded each other and cleaned by thin sandpaper. Brushed mat finishing surface.

Dimensions: Single 82x84x60h / Double 166x84x60h / Triple 234x84x60h