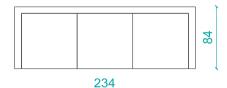

## **GO LARGE**

by Tanju Özelgin





## **MATERIALS**

Construction is of polyurethane foam injection moulded over steel springs which are supported by a metal frame. This gives consistent shape quality and structural longevity. Upholstery is in a wide choice of premium fabrics, leather, vinyl or COM. Stainless steel legs.

Leg type and material: Stainless steel 20x40mm rectangular section profile is used for making a closed frame leg. All parts are cut in 45° angled and welded each other and cleaned by thin sandpaper. Brushed mat finishing surface.

Dimensions: Single 82x84x60h / Double 166x84x60h / Triple 234x84x60h