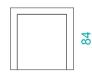

## **GO LARGE**

by Tanju Özelgin





## **MATERIALS**

Construction is of polyurethane foam injection moulded over steel springs which are supported by a metal frame. This gives consistent shape quality and structural longevity. Upholstery is in a wide choice of premium fabrics, leather, vinyl or COM. Stainless steel legs.

Leg type and material: Stainless steel 20x40mm rectangular section profile is used for making a closed frame leg. All parts are cut in 45° angled and welded each other and cleaned by thin sandpaper. Brushed mat finishing surface.

Dimensions: Single 82x84x60h / Double 166x84x60h / Triple 234x84x60h