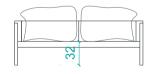

## **GO LARGE**

by Tanju Özelgin





## **MATERIALS**

Construction is of polyurethane foam injection moulded over steel springs which are supported by a metal frame. This gives consistent shape quality and structural longevity. Upholstery is in a wide choice of premium fabrics, leather, vinyl or COM. Stainless steel legs.

Leg type and material: Stainless steel 20x40mm rectangular section profile is used for making a closed frame leg. All parts are cut in 45° angled and welded each other and cleaned by thin sandpaper. Brushed mat finishing surface.

Dimensions: Single 82x84x60h / Double 166x84x60h / Triple 234x84x60h