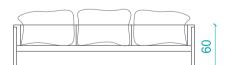

## **GO LARGE**

by Tanju Özelgin





## **MATERIALS**

Construction is of polyurethane foam injection moulded over steel springs which are supported by a metal frame. This gives consistent shape quality and structural longevity. Upholstery is in a wide choice of premium fabrics, leather, vinyl or COM. Stainless steel legs.

Leg type and material: Stainless steel 20x40mm rectangular section profile is used for making a closed frame leg. All parts are cut in 45° angled and welded each other and cleaned by thin sandpaper. Brushed mat finishing surface.

Dimensions: Single 82x84x60h / Double 166x84x60h / Triple 234x84x60h