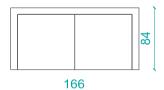

## **GO LARGE**

by Tanju Özelgin





## **MATERIALS**

Construction is of polyurethane foam injection moulded over steel springs which are supported by a metal frame. This gives consistent shape quality and structural longevity. Upholstery is in a wide choice of premium fabrics, leather, vinyl or COM. Stainless steel legs.

Leg type and material: Stainless steel 20x40mm rectangular section profile is used for making a closed frame leg. All parts are cut in 45° angled and welded each other and cleaned by thin sandpaper. Brushed mat finishing surface.

Dimensions: Single 82x84x60h / Double 166x84x60h / Triple 234x84x60h