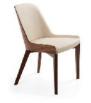

## MATERIALS

Hardwood frame with elastic column construction webbing, is covered with high quality foam of different densities. Upholstery is in a wide choice of premium fabrics, leather, vinyl or COM. Powder coated Legs.

## Upholstery

Arm Alternatives Leg Alternatives With or without arm

Eliptic tubular four metal legs, beech hard wood leg / All leg types have plastic glides

Leg Materials

Metal leg finishings: Shiny chrome, Matt chrome, Powder Coated, Wood leg finishings: walnut polishing in order to match with the bacrest walnut veneer

ELIPS-KOLÇAKLI ELIPS BASE-WITH ARMS

ELIPS-KOLÇAKSIZ ELIPS BASE-WITHOUT ARMS

AHŞAP-KOLÇAKLI WOODY-WITH ARMS

AHŞAP-KOLÇAKSIZ WOODY-WITHOUT ARMS