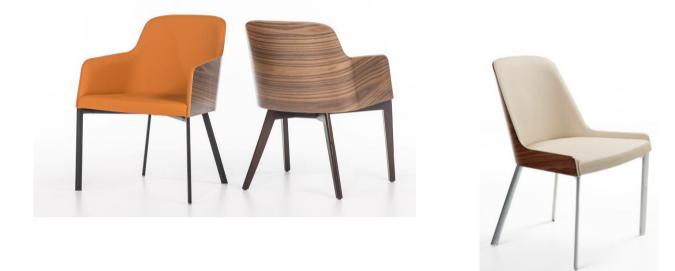

## Upholstery

Arm Alternatives Leg Alternatives With or without arm

Eliptic tubular four metal legs, beech hard wood leg / All leg types have plastic glides

Leg Materials

Metal leg finishings: Shiny chrome, Matt chrome, Powder Coated, Wood leg finishings: walnut polishing in order to match with the bacrest walnut veneer

ELIPS-KOLÇAKLI ELIPS BASE-WITH ARMS

ELIPS-KOLÇAKSIZ ELIPS BASE-WITHOUT ARMS

AHŞAP-KOLÇAKLI WOODY-WITH ARMS

AHŞAP-KOLÇAKSIZ WOODY-WITHOUT ARMS