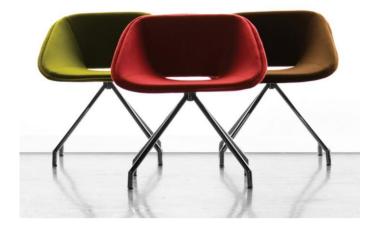

## MATERIALS

Construction is of polyurethane foam injection moulded over steel springs which are supported by a metal frame. This gives consistent shape quality and structural longevity. Upholstery is in a wide choice of premium fabrics, leather, vinyl or COM.

| Arm Alternatives | Without arm                                                                                                                                        |
|------------------|----------------------------------------------------------------------------------------------------------------------------------------------------|
| Leg Alternatives | 4way metal tubular profile leg without castor with swievel system, office leg with five star metal die-<br>cast and castor- seat height adjustment |
| Leg Materials    | Shiny chrome, Matt chrome or Powder Coated                                                                                                         |

SIS FOUR WAYS SWIVEL

OFIS OFFICE