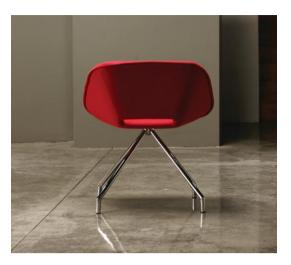

## MATERIALS

Construction is of polyurethane foam injection moulded over steel springs which are supported by a metal frame. This gives consistent shape quality and structural longevity. Upholstery is in a wide choice of premium fabrics, leather, vinyl or COM.

| Arm Alternatives | Without arm                                                                                                                                        |
|------------------|----------------------------------------------------------------------------------------------------------------------------------------------------|
| Leg Alternatives | 4way metal tubular profile leg without castor with swievel system, office leg with five star metal die-<br>cast and castor- seat height adjustment |
| Leg Materials    | Shiny chrome, Matt chrome or Powder Coated                                                                                                         |

SIS FOUR WAYS SWIVEL

OFIS OFFICE