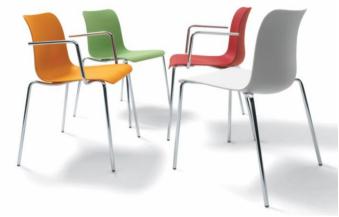

## **MATERIALS**

Polypropylene injection moulded. Solid metal legs that can be powder coated. Available with arms, stackable.

Upholstery

Arm Alternatives With or without arm

Seating Green / Red / Orange / White / Cream polypropylene seating shells are available

KOLÇAKLI WITH ARMS

KOLÇAKSIZ WITHOUT ARMS