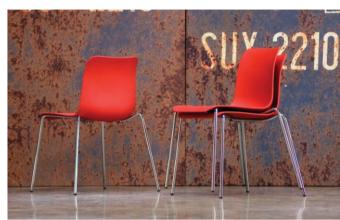

## **MATERIALS**

Polypropylene injection moulded. Solid metal legs that can be powder coated. Available with arms, stackable.

Upholstery

Arm Alternatives With or without arm

Seating Green / Red / Orange / White / Cream polypropylene seating shells are available

Bended tubular iron-steel or stainless steel profile legs. / Iron-steel legs can be shiny chrome, matt chrome or powder coated  $\frac{1}{2}$ Leg Materials

| DIMENSIONS (cm) |            |          |
|-----------------|------------|----------|
|                 | WTHOUT ARM | WITH ARM |
| Wide            | 40         | 40       |
| Depth           | 49         | 49       |
| Height          | 77         | 77       |
| Seat Depth      | 40         | 40       |
| Seat Height     | 45         | 45       |
| Arm Height      |            | 68       |