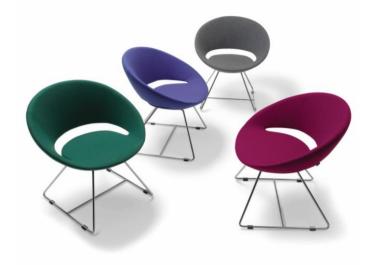

## MATERIALS

Construction is of polyurethane foam injection moulded over steel springs which are supported by a metal frame. This gives consistent shape quality and structural longevity. Upholstery is in a wide choice of premium fabrics, leather, vinyl or COM.

 Arm Alternatives
 Without arm

 Leg Alternatives
 Bended metal wire leg , office leg with five star metal die-cast and castor- seat height adjustment

Leg Materials

Shiny chrome, Matt chrome, Powder Coated