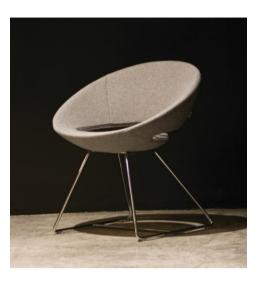

## MATERIALS

Construction is of polyurethane foam injection moulded over steel springs which are supported by a metal frame. This gives consistent shape quality and structural longevity. Upholstery is in a wide choice of premium fabrics, leather, vinyl or COM.

 Arm Alternatives
 Without arm

 Leg Alternatives
 Bended metal wire leg , office leg with five star metal die-cast and castor- seat height adjustment

Leg Materials

Shiny chrome, Matt chrome, Powder Coated