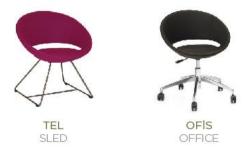

 Arm Alternatives
 Without arm

 Leg Alternatives
 Bended metal wire leg , office leg with five star metal die-cast and castor- seat height adjustment

Leg Materials

Shiny chrome, Matt chrome, Powder Coated

## DIMENSIONS (cm)

|             | SLED | OFFICE |
|-------------|------|--------|
| Wide        | 60   | 60     |
| Depth       | 56   | 56     |
| Height      | 72   | 72     |
| Seat Depth  | 41   | 41     |
| Seat Height | 44   | 44     |
| Arm Height  |      |        |