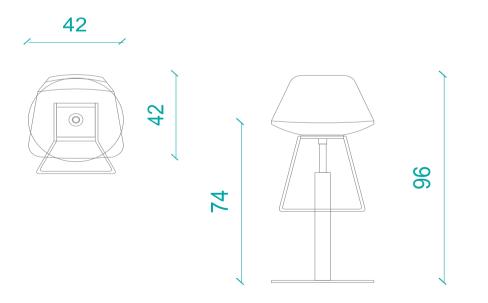

## **PERA BAR**

by Alp Nuhoğlu





## **MATERIALS**

Construction is of polyurethane foam injection moulded over steel springs which are supported by a metal frame. This gives consistent shape quality and structural longevity. Upholstery is in a wide choice of premium fabrics, leather, vinyl or COM.

Leg alternatives: Ø63mm tubular metal profile is fixed to the Ø42cm flange base. For foot rest, Ø12mm transmission metal profile is bended in U shape and fixed under the seating.

Leg Finishings: Metal leg finishings: Shiny chrome, Matt chrome, Electrostatic Powder Coated

Dimensions: 42x42x96h