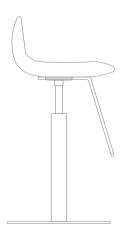

Leg alternatives: Ø63mm tubular metal profile is fixed to the Ø42cm flange base. For foot rest, Ø12mm transmission metal profile is bended in U shape and fixed under the seating.

Leg Finishings: Metal leg finishings: Shiny chrome, Matt chrome, Electrostatic Powder Coated