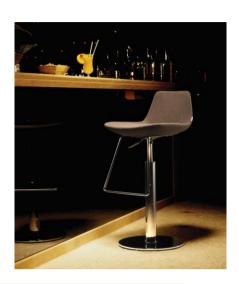

## **MATERIALS**

Construction is of polyurethane foam injection moulded over steel springs which are supported by a metal frame. This gives consistent shape quality and structural longevity. Upholstery is in a wide choice of premium fabrics, leather, vinyl or COM.

Leg alternatives: Ø63mm tubular metal profile is fixed to the Ø42cm flange base. For foot rest, Ø12mm transmission metal profile is bended in U shape and fixed under the seating.

Leg Finishings: Metal leg finishings: Shiny chrome, Matt chrome, Electrostatic Powder Coated