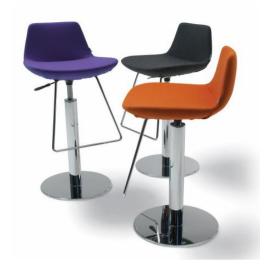

## **MATERIALS**

Construction is of polyurethane foam injection moulded over steel springs which are supported by a metal frame. This gives consistent shape quality and structural longevity. Upholstery is in a wide choice of premium fabrics, leather, vinyl or COM.

Leg alternatives: Ø63mm tubular metal profile is fixed to the Ø42cm flange base. For foot rest, Ø12mm transmission metal profile is bended in U shape and fixed under the seating.

Leg Finishings: Metal leg finishings: Shiny chrome, Matt chrome, Electrostatic Powder Coated