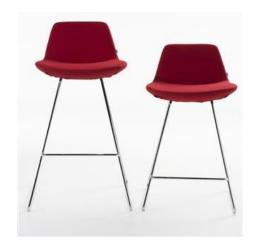

## **MATERIALS**

Construction is of polyurethane foam injection moulded over steel springs which are supported by a metal frame. This gives consistent shape quality and structural longevity. Upholstery is in a wide choice of premium fabrics, leather, vinyl or COM.

Leg alternatives: Ø15mm transmission metal profiles are bended and welded each other in order to make a base structure. Plastic glides are available.

Leg Finishings: Metal leg finishings: Shiny chrome, Matt chrome, electrostatic powder coated colors

**Dimensions:** 42x42x96h / 42x42x84h