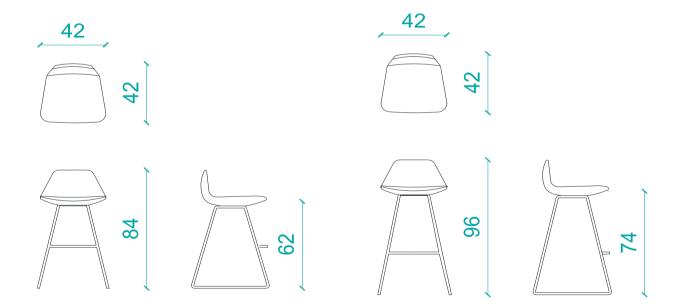

## **PERA TEL BAR**

by Alp Nuhoğlu





## **MATERIALS**

Construction is of polyurethane foam injection moulded over steel springs which are supported by a metal frame. This gives consistent shape quality and structural longevity. Upholstery is in a wide choice of premium fabrics, leather, vinyl or COM.

Leg alternatives: Ø15mm transmission metal profiles are bended and welded each other in order to make a base structure. Plastic glides are available.

Leg Finishings: Metal leg finishings: Shiny chrome, Matt chrome, electrostatic powder coated colors

**Dimensions:** 42x42x96h / 42x42x84h