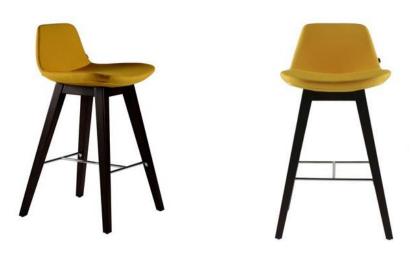

## MATERIALS

Construction is of polyurethane foam injection moulded over steel springs which are supported by a metal frame. This gives consistent shape quality and structural longevity. Upholstery is in a wide choice of premium fabrics, leather, vinyl or COM. **Leg alternatives:** Beech hardwood lathes are used to make a base structure by glued each other. Ø10mm transmission metal profile frame is between the legs for foot rest.

Leg Finishings: Walnut, natural, venge finishings, metal finishes: Shiny chrome, Matt chrome, electrostatic powder coated colors

Dimensions: 48x48x91h / 48x48x84h