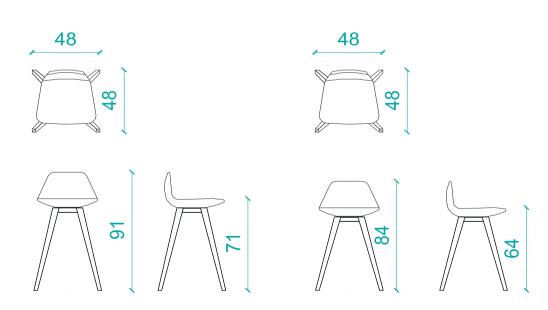

Leg Finishings: Walnut, natural, venge finishings, metal finishes: Shiny chrome, Matt chrome, electrostatic powder coated colors

Dimensions: 48x48x91h / 48x48x84h