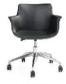

**Arm Alternatives** With arm

Leg Alternatives Eliptic tubular metal profile four legs , bended metal wire leg, 4way die-cast aluminium leg , 4way

metal tubular profile leg with or without castor, 5 way metal tubular profile leg with castors and seat height adjustment, beech hard wood leg / All leg types without castor have plastic glides

Metal leg finishings: Shiny chrome, Matt chrome, Powder Coated Wood leg finishings: Natural, Walnut , Venge Leg Materials

| DIMENSIONS (cm) |      |                   |      |        |                        |                        |  |
|-----------------|------|-------------------|------|--------|------------------------|------------------------|--|
|                 | SLED | <b>ELIPS BASE</b> | WOOD | OFFICE | <b>4WAY SW. CASTOR</b> | <b>5WAY SW. CASTOR</b> |  |
| Wide            | 61   | 61                | 61   | 61     | 61                     | 61                     |  |
| Depth           | 57   | 57                | 60   | 57     | 57                     | 57                     |  |
| Height          | 80   | 78                | 78   | 75-85  | 77-87                  | 77-87                  |  |
| Seat Depth      | 44   | 44                | 45   | 44     | 44                     | 44                     |  |
| Seat Height     | 45   | 45                | 45   | 50-40  | 45-55                  | 45-55                  |  |
| Arm Height      | 66.5 | 66.5              | 66.5 | 56-66  | 67-77                  | 67-77                  |  |

TEL SLED

ELIPS ELIPS BASE

SIS-DÖRT TEKERLEKLI FOUR WAYS SWIVEL WITH CASTORS

SIS-BEŞ TEKERLEKLI FIVE WAYS SWIVEL WITH CASTORS

AHŞAP WOODY