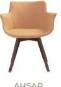

**Arm Alternatives** With arm

Leg Alternatives Eliptic tubular metal profile four legs , bended metal wire leg, 4way die-cast aluminium leg , 4way

metal tubular profile leg with or without castor, 5 way metal tubular profile leg with castors and seat height adjustment, beech hard wood leg / All leg types without castor have plastic glides

Metal leg finishings: Shiny chrome, Matt chrome, Powder Coated Wood leg finishings: Natural, Walnut , Venge Leg Materials

| DIMENSIONS (cm) |      |                   |      |        |                        |                        |  |
|-----------------|------|-------------------|------|--------|------------------------|------------------------|--|
|                 | SLED | <b>ELIPS BASE</b> | WOOD | OFFICE | <b>4WAY SW. CASTOR</b> | <b>5WAY SW. CASTOR</b> |  |
| Wide            | 61   | 61                | 61   | 61     | 61                     | 61                     |  |
| Depth           | 57   | 57                | 60   | 57     | 57                     | 57                     |  |
| Height          | 80   | 78                | 78   | 75-85  | 77-87                  | 77-87                  |  |
| Seat Depth      | 44   | 44                | 45   | 44     | 44                     | 44                     |  |
| Seat Height     | 45   | 45                | 45   | 50-40  | 45-55                  | 45-55                  |  |
| Arm Height      | 66.5 | 66.5              | 66.5 | 56-66  | 67-77                  | 67-77                  |  |

TEL SLED

ELIPS ELIPS BASE

SIS-DÖRT TEKERLEKLI FOUR WAYS SWIVEL WITH CASTORS

SIS-BEŞ TEKERLEKLI FIVE WAYS SWIVEL WITH CASTORS

AHŞAP WOODY