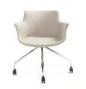

**Arm Alternatives** With arm

Leg Alternatives Eliptic tubular metal profile four legs , bended metal wire leg, 4way die-cast aluminium leg , 4way

metal tubular profile leg with or without castor, 5 way metal tubular profile leg with castors and seat height adjustment, beech hard wood leg / All leg types without castor have plastic glides

Metal leg finishings: Shiny chrome, Matt chrome, Powder Coated Wood leg finishings: Natural, Walnut , Venge Leg Materials

| DIMENSIONS (cm) |      |                   |      |        |                        |                        |  |
|-----------------|------|-------------------|------|--------|------------------------|------------------------|--|
|                 | SLED | <b>ELIPS BASE</b> | WOOD | OFFICE | <b>4WAY SW. CASTOR</b> | <b>5WAY SW. CASTOR</b> |  |
| Wide            | 61   | 61                | 61   | 61     | 61                     | 61                     |  |
| Depth           | 57   | 57                | 60   | 57     | 57                     | 57                     |  |
| Height          | 80   | 78                | 78   | 75-85  | 77-87                  | 77-87                  |  |
| Seat Depth      | 44   | 44                | 45   | 44     | 44                     | 44                     |  |
| Seat Height     | 45   | 45                | 45   | 50-40  | 45-55                  | 45-55                  |  |
| Arm Height      | 66.5 | 66.5              | 66.5 | 56-66  | 67-77                  | 67-77                  |  |

TEL SLED

ELIPS ELIPS BASE

SIS-DÖRT TEKERLEKLI FOUR WAYS SWIVEL WITH CASTORS

SIS-BEŞ TEKERLEKLI FIVE WAYS SWIVEL WITH CASTORS

AHŞAP WOODY