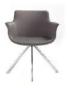

**Arm Alternatives** With arm

Leg Alternatives Eliptic tubular metal profile four legs , bended metal wire leg, 4way die-cast aluminium leg , 4way

metal tubular profile leg with or without castor, 5 way metal tubular profile leg with castors and seat height adjustment, beech hard wood leg / All leg types without castor have plastic glides

Metal leg finishings: Shiny chrome, Matt chrome, Powder Coated Wood leg finishings: Natural, Walnut , Venge Leg Materials

| DIMENSIONS (cm) |      |                   |      |        |                        |                        |  |
|-----------------|------|-------------------|------|--------|------------------------|------------------------|--|
|                 | SLED | <b>ELIPS BASE</b> | WOOD | OFFICE | <b>4WAY SW. CASTOR</b> | <b>5WAY SW. CASTOR</b> |  |
| Wide            | 61   | 61                | 61   | 61     | 61                     | 61                     |  |
| Depth           | 57   | 57                | 60   | 57     | 57                     | 57                     |  |
| Height          | 80   | 78                | 78   | 75-85  | 77-87                  | 77-87                  |  |
| Seat Depth      | 44   | 44                | 45   | 44     | 44                     | 44                     |  |
| Seat Height     | 45   | 45                | 45   | 50-40  | 45-55                  | 45-55                  |  |
| Arm Height      | 66.5 | 66.5              | 66.5 | 56-66  | 67-77                  | 67-77                  |  |

TEL SLED

ELIPS ELIPS BASE

SIS-DÖRT TEKERLEKLI FOUR WAYS SWIVEL WITH CASTORS

SIS-BEŞ TEKERLEKLI FIVE WAYS SWIVEL WITH CASTORS

AHŞAP WOODY