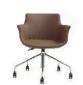

**Arm Alternatives** With arm

Leg Alternatives Eliptic tubular metal profile four legs , bended metal wire leg, 4way die-cast aluminium leg , 4way

metal tubular profile leg with or without castor, 5 way metal tubular profile leg with castors and seat height adjustment, beech hard wood leg / All leg types without castor have plastic glides

Metal leg finishings: Shiny chrome, Matt chrome, Powder Coated Wood leg finishings: Natural, Walnut , Venge Leg Materials

| DIMENSIONS (cm) |      |                   |      |        |                        |                        |  |
|-----------------|------|-------------------|------|--------|------------------------|------------------------|--|
|                 | SLED | <b>ELIPS BASE</b> | WOOD | OFFICE | <b>4WAY SW. CASTOR</b> | <b>5WAY SW. CASTOR</b> |  |
| Wide            | 61   | 61                | 61   | 61     | 61                     | 61                     |  |
| Depth           | 57   | 57                | 60   | 57     | 57                     | 57                     |  |
| Height          | 80   | 78                | 78   | 75-85  | 77-87                  | 77-87                  |  |
| Seat Depth      | 44   | 44                | 45   | 44     | 44                     | 44                     |  |
| Seat Height     | 45   | 45                | 45   | 50-40  | 45-55                  | 45-55                  |  |
| Arm Height      | 66.5 | 66.5              | 66.5 | 56-66  | 67-77                  | 67-77                  |  |

TEL SLED

ELIPS ELIPS BASE

SIS-DÖRT TEKERLEKLI FOUR WAYS SWIVEL WITH CASTORS

SIS-BEŞ TEKERLEKLI FIVE WAYS SWIVEL WITH CASTORS

AHŞAP WOODY