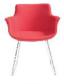

**Arm Alternatives** With arm

Leg Alternatives Eliptic tubular metal profile four legs , bended metal wire leg, 4way die-cast aluminium leg , 4way

metal tubular profile leg with or without castor, 5 way metal tubular profile leg with castors and seat height adjustment, beech hard wood leg / All leg types without castor have plastic glides

Metal leg finishings: Shiny chrome, Matt chrome, Powder Coated Wood leg finishings: Natural, Walnut , Venge Leg Materials

| DIMENSIONS (cm) |      |                   |      |        |                        |                        |  |
|-----------------|------|-------------------|------|--------|------------------------|------------------------|--|
|                 | SLED | <b>ELIPS BASE</b> | WOOD | OFFICE | <b>4WAY SW. CASTOR</b> | <b>5WAY SW. CASTOR</b> |  |
| Wide            | 61   | 61                | 61   | 61     | 61                     | 61                     |  |
| Depth           | 57   | 57                | 60   | 57     | 57                     | 57                     |  |
| Height          | 80   | 78                | 78   | 75-85  | 77-87                  | 77-87                  |  |
| Seat Depth      | 44   | 44                | 45   | 44     | 44                     | 44                     |  |
| Seat Height     | 45   | 45                | 45   | 50-40  | 45-55                  | 45-55                  |  |
| Arm Height      | 66.5 | 66.5              | 66.5 | 56-66  | 67-77                  | 67-77                  |  |

TEL SLED

ELIPS ELIPS BASE

SIS-DÖRT TEKERLEKLI FOUR WAYS SWIVEL WITH CASTORS

SIS-BEŞ TEKERLEKLI FIVE WAYS SWIVEL WITH CASTORS

AHŞAP WOODY