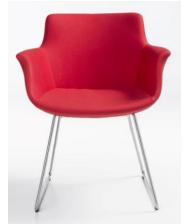

**Arm Alternatives** With arm

Leg Alternatives Eliptic tubular metal profile four legs , bended metal wire leg, 4way die-cast aluminium leg , 4way

metal tubular profile leg with or without castor, 5 way metal tubular profile leg with castors and seat height adjustment, beech hard wood leg / All leg types without castor have plastic glides

Metal leg finishings: Shiny chrome, Matt chrome, Powder Coated Wood leg finishings: Natural, Walnut , Venge Leg Materials

| DIMENSIONS (cm) |      |                   |      |        |                        |                        |  |
|-----------------|------|-------------------|------|--------|------------------------|------------------------|--|
|                 | SLED | <b>ELIPS BASE</b> | WOOD | OFFICE | <b>4WAY SW. CASTOR</b> | <b>5WAY SW. CASTOR</b> |  |
| Wide            | 61   | 61                | 61   | 61     | 61                     | 61                     |  |
| Depth           | 57   | 57                | 60   | 57     | 57                     | 57                     |  |
| Height          | 80   | 78                | 78   | 75-85  | 77-87                  | 77-87                  |  |
| Seat Depth      | 44   | 44                | 45   | 44     | 44                     | 44                     |  |
| Seat Height     | 45   | 45                | 45   | 50-40  | 45-55                  | 45-55                  |  |
| Arm Height      | 66.5 | 66.5              | 66.5 | 56-66  | 67-77                  | 67-77                  |  |

TEL SLED

ELIPS ELIPS BASE

SIS-DÖRT TEKERLEKLI FOUR WAYS SWIVEL WITH CASTORS

SIS-BEŞ TEKERLEKLI FIVE WAYS SWIVEL WITH CASTORS

AHŞAP WOODY