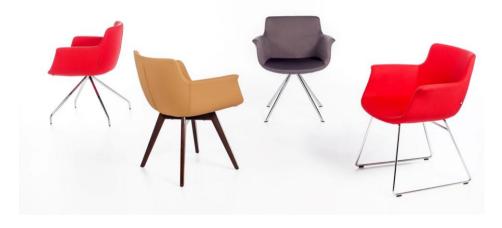

**Arm Alternatives** With arm

Leg Alternatives Eliptic tubular metal profile four legs , bended metal wire leg, 4way die-cast aluminium leg , 4way

metal tubular profile leg with or without castor, 5 way metal tubular profile leg with castors and seat height adjustment, beech hard wood leg / All leg types without castor have plastic glides

Metal leg finishings: Shiny chrome, Matt chrome, Powder Coated Wood leg finishings: Natural, Walnut , Venge Leg Materials

| DIMENSIONS (cm) |      |                   |      |        |                        |                        |  |
|-----------------|------|-------------------|------|--------|------------------------|------------------------|--|
|                 | SLED | <b>ELIPS BASE</b> | WOOD | OFFICE | <b>4WAY SW. CASTOR</b> | <b>5WAY SW. CASTOR</b> |  |
| Wide            | 61   | 61                | 61   | 61     | 61                     | 61                     |  |
| Depth           | 57   | 57                | 60   | 57     | 57                     | 57                     |  |
| Height          | 80   | 78                | 78   | 75-85  | 77-87                  | 77-87                  |  |
| Seat Depth      | 44   | 44                | 45   | 44     | 44                     | 44                     |  |
| Seat Height     | 45   | 45                | 45   | 50-40  | 45-55                  | 45-55                  |  |
| Arm Height      | 66.5 | 66.5              | 66.5 | 56-66  | 67-77                  | 67-77                  |  |

TEL SLED

ELIPS ELIPS BASE

SIS-DÖRT TEKERLEKLI FOUR WAYS SWIVEL WITH CASTORS

SIS-BEŞ TEKERLEKLI FIVE WAYS SWIVEL WITH CASTORS

AHŞAP WOODY