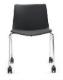

## MATERIALS

Polypropylene injection moulded. Solid metal legs that can be powder coated. Available with arms, stackable. Upholstery is in a wide choice of premium fabrics, leather, vinyl or COM.

Arm Alternatives With or without arm Leg types Bended metal wire leg, Ø16mm tubular pipe leg with or without arm, 4way metal tubular profile leg without castor, 4 and 5 way metal tubular profile leg with castors and seat height adjustment, beech hard wood / All leg types without castor have plastic glides Bended tubular iron-steel or stainless steel profile legs. / Iron-steel legs can be shiny chrome, matt Leg Materials chrome or powder coated

TEL-KOLÇAKLI SLED-WITH ARMS

22'LIK TEKERLEKLI-KOLÇAKSIZ 22 WITH CASTORS-WITHOUT ARMS

TEL-KOLÇAKSIZ SLED-WITHOUT ARMS

SIS-KOLÇAKLI FOUR WAYS SWIVEL-WITH ARMS

16'LIK-KOLÇAKLI FOUR LEGS-WITH ARMS

SIS-KOLÇAKSIZ FOUR WAYS SWIVEL-WITHOUT ARMS