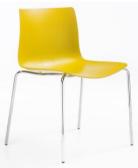

## MATERIALS

Polypropylene injection moulded. Solid metal legs that can be powder coated. Available with arms, stackable. Upholstery is in a wide choice of premium fabrics, leather, vinyl or COM.

Arm Alternatives With or without arm Leg types Bended metal wire leg, Ø16mm tubular pipe leg with or without arm, 4way metal tubular profile leg without castor, 4 and 5 way metal tubular profile leg with castors and seat height adjustment, beech hard wood / All leg types without castor have plastic glides Bended tubular iron-steel or stainless steel profile legs. / Iron-steel legs can be shiny chrome, matt Leg Materials chrome or powder coated

TEL-KOLÇAKLI SLED-WITH ARMS

22'LIK TEKERLEKLI-KOLÇAKSIZ 22 WITH CASTORS-WITHOUT ARMS

TEL-KOLÇAKSIZ SLED-WITHOUT ARMS

SIS-KOLÇAKLI FOUR WAYS SWIVEL-WITH ARMS

16'LIK-KOLÇAKLI FOUR LEGS-WITH ARMS

SIS-KOLÇAKSIZ FOUR WAYS SWIVEL-WITHOUT ARMS

16'LIK-KOLÇAKSIZ FOUR LEGS-WITHOUT ARMS

SIS-DÖRT TEKERLEKLI SIS-FOUR WAYS SWIVEL WITH CASTORS

22 WITH CASTORS-WITH ARMS

SIS-BEŞ TEKERLEKLİ SIS-FIVE WAYS SWIVEL WITH CASTORS

22'LİK TEKERLEKLİ-KOLÇAKLI

www.b-t.com.tr