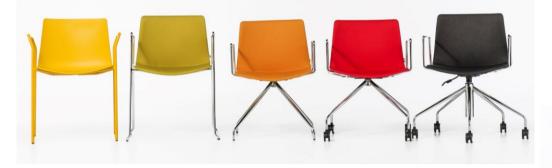

## MATERIALS

Polypropylene injection moulded. Solid metal legs that can be powder coated. Available with arms, stackable. Upholstery is in a wide choice of premium fabrics, leather, vinyl or COM.

Arm Alternatives With or without arm Leg types Bended metal wire leg, Ø16mm tubular pipe leg with or without arm, 4way metal tubular profile leg without castor, 4 and 5 way metal tubular profile leg with castors and seat height adjustment, beech hard wood / All leg types without castor have plastic glides Bended tubular iron-steel or stainless steel profile legs. / Iron-steel legs can be shiny chrome, matt Leg Materials chrome or powder coated

TEL-KOLÇAKLI SLED-WITH ARMS

22'LIK TEKERLEKLI-KOLÇAKSIZ 22 WITH CASTORS-WITHOUT ARMS

TEL-KOLÇAKSIZ SLED-WITHOUT ARMS

SIS-KOLÇAKLI FOUR WAYS SWIVEL-WITH ARMS

16'LIK-KOLÇAKLI FOUR LEGS-WITH ARMS

SIS-KOLÇAKSIZ FOUR WAYS SWIVEL-WITHOUT ARMS

16'LIK-KOLÇAKSIZ FOUR LEGS-WITHOUT ARMS

SIS-DÖRT TEKERLEKLI SIS-FOUR WAYS SWIVEL WITH CASTORS

22 WITH CASTORS-WITH ARMS

SIS-BEŞ TEKERLEKLİ SIS-FIVE WAYS SWIVEL WITH CASTORS

22'LİK TEKERLEKLİ-KOLÇAKLI

www.b-t.com.tr