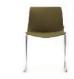

## MATERIALS

Polypropylene injection moulded. Solid metal legs that can be powder coated. Available with arms, stackable. Upholstery is in a wide choice of premium fabrics, leather, vinyl or COM.

Arm Alternatives With or without arm Leg types Bended metal wire leg, Ø16mm tubular pipe leg with or without arm, 4way metal tubular profile leg without castor, 4 and 5 way metal tubular profile leg with castors and seat height adjustment, beech hard wood / All leg types without castor have plastic glides Bended tubular iron-steel or stainless steel profile legs. / Iron-steel legs can be shiny chrome, matt Leg Materials chrome or powder coated

16'LIK-KOLÇAKSIZ FOUR LEGS-WITHOUT ARMS

SIS-DÖRT TEKERLEKLI SIS-FOUR WAYS SWIVEL WITH CASTORS

22 WITH CASTORS-WITH ARMS

SIS-BEŞ TEKERLEKLİ SIS-FIVE WAYS SWIVEL WITH CASTORS

22'LİK TEKERLEKLİ-KOLÇAKLI

www.b-t.com.tr