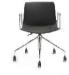

## MATERIALS

Polypropylene injection moulded. Solid metal legs that can be powder coated. Available with arms, stackable. Upholstery is in a wide choice of premium fabrics, leather, vinyl or COM.

Arm Alternatives With or without arm Leg types Bended metal wire leg, Ø16mm tubular pipe leg with or without arm, 4way metal tubular profile leg without castor, 4 and 5 way metal tubular profile leg with castors and seat height adjustment, beech hard wood / All leg types without castor have plastic glides Bended tubular iron-steel or stainless steel profile legs. / Iron-steel legs can be shiny chrome, matt Leg Materials chrome or powder coated

16'LIK-KOLÇAKSIZ FOUR LEGS-WITHOUT ARMS

SIS-DÖRT TEKERLEKLI SIS-FOUR WAYS SWIVEL WITH CASTORS

22 WITH CASTORS-WITH ARMS

SIS-BEŞ TEKERLEKLİ SIS-FIVE WAYS SWIVEL WITH CASTORS

22'LİK TEKERLEKLİ-KOLÇAKLI

www.b-t.com.tr