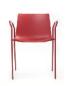

## MATERIALS

Polypropylene injection moulded. Solid metal legs that can be powder coated. Available with arms, stackable. Upholstery is in a wide choice of premium fabrics, leather, vinyl or COM.

Arm Alternatives With or without arm Leg types Bended metal wire leg, Ø16mm tubular pipe leg with or without arm, 4way metal tubular profile leg without castor, 4 and 5 way metal tubular profile leg with castors and seat height adjustment, beech hard wood / All leg types without castor have plastic glides Bended tubular iron-steel or stainless steel profile legs. / Iron-steel legs can be shiny chrome, matt Leg Materials chrome or powder coated

TEL-KOLÇAKLI SLED-WITH ARMS

22'LIK TEKERLEKLI-KOLÇAKSIZ 22 WITH CASTORS-WITHOUT ARMS

TEL-KOLÇAKSIZ SLED-WITHOUT ARMS

SIS-KOLÇAKLI FOUR WAYS SWIVEL-WITH ARMS

16'LIK-KOLÇAKLI FOUR LEGS-WITH ARMS

SIS-KOLÇAKSIZ FOUR WAYS SWIVEL-WITHOUT ARMS