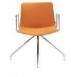

## MATERIALS

Polypropylene injection moulded. Solid metal legs that can be powder coated. Available with arms, stackable. Upholstery is in a wide choice of premium fabrics, leather, vinyl or COM.

Arm Alternatives With or without arm Leg types Bended metal wire leg, Ø16mm tubular pipe leg with or without arm, 4way metal tubular profile leg without castor, 4 and 5 way metal tubular profile leg with castors and seat height adjustment, beech hard wood / All leg types without castor have plastic glides Bended tubular iron-steel or stainless steel profile legs. / Iron-steel legs can be shiny chrome, matt Leg Materials chrome or powder coated

TEL-KOLÇAKLI SLED-WITH ARMS

22'LIK TEKERLEKLI-KOLÇAKSIZ 22 WITH CASTORS-WITHOUT ARMS

TEL-KOLÇAKSIZ SLED-WITHOUT ARMS

SIS-KOLÇAKLI FOUR WAYS SWIVEL-WITH ARMS

16'LIK-KOLÇAKLI FOUR LEGS-WITH ARMS

SIS-KOLÇAKSIZ FOUR WAYS SWIVEL-WITHOUT ARMS

16'LIK-KOLÇAKSIZ FOUR LEGS-WITHOUT ARMS

SIS-DÖRT TEKERLEKLI SIS-FOUR WAYS SWIVEL WITH CASTORS

22 WITH CASTORS-WITH ARMS

SIS-BEŞ TEKERLEKLİ SIS-FIVE WAYS SWIVEL WITH CASTORS

22'LİK TEKERLEKLİ-KOLÇAKLI

www.b-t.com.tr