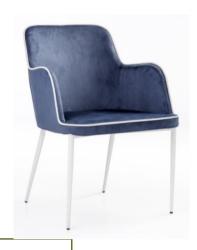

**Arm Alternatives** With or without arm

Leg Alternatives Cold-drawn metal tube four legs , beech hard wood leg / All leg types have plastic glides

Metal leg finishings: Shiny chrome, Matt chrome, Powder Coated - Wood leg finishings: Natural, Walnut , Venge Leg Materials

KONİK-KOLÇAKLI FOUR LEGS-WITH ARMS

KONIK-KOLÇAKSIZ FOUR LEGS-WITHOUT ARMS

AHŞAP-KOLÇAKLI WOODY-WITH ARMS

AHŞAP-KOLÇAKSIZ WOODY-WITHOUT ARMS