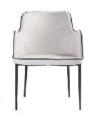

**Arm Alternatives** With or without arm

Leg Alternatives Cold-drawn metal tube four legs , beech hard wood leg / All leg types have plastic glides

Metal leg finishings: Shiny chrome, Matt chrome, Powder Coated - Wood leg finishings: Natural, Walnut , Venge Leg Materials

KONİK-KOLÇAKLI FOUR LEGS-WITH ARMS

KONIK-KOLÇAKSIZ FOUR LEGS-WITHOUT ARMS

AHŞAP-KOLÇAKLI WOODY-WITH ARMS

AHŞAP-KOLÇAKSIZ WOODY-WITHOUT ARMS