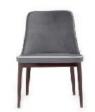

KONİK-KOLÇAKLI FOUR LEGS-WITH ARMS

KONIK-KOLÇAKSIZ FOUR LEGS-WITHOUT ARMS

AHŞAP-KOLÇAKLI WOODY-WITH ARMS

AHŞAP-KOLÇAKSIZ WOODY-WITHOUT ARMS

| DIMENSIONS (cm) |                     |               |                 |                  |  |
|-----------------|---------------------|---------------|-----------------|------------------|--|
|                 | <b>FOUR LEGS WA</b> | FOUR LEGS WOA | <b>WOODY WA</b> | <b>WOODY WOA</b> |  |
| Wide            | 55                  | 56            | 55              | 56               |  |
| Depth           | 59                  | 57            | 57              | 55               |  |
| Height          | 83                  | 83            | 84              | 85               |  |
| Seat Depth      | 45                  | 45            | 45              | 45               |  |
| Seat Height     | 46                  | 45            | 46              | 45               |  |
| Arm Height      | 66.5                |               | 66.5            |                  |  |