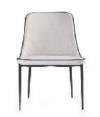

**Arm Alternatives** With or without arm

Leg Alternatives Cold-drawn metal tube four legs , beech hard wood leg / All leg types have plastic glides

Metal leg finishings: Shiny chrome, Matt chrome, Powder Coated - Wood leg finishings: Natural, Walnut , Venge Leg Materials

KONİK-KOLÇAKLI FOUR LEGS-WITH ARMS

KONIK-KOLÇAKSIZ FOUR LEGS-WITHOUT ARMS

AHŞAP-KOLÇAKLI WOODY-WITH ARMS

AHŞAP-KOLÇAKSIZ WOODY-WITHOUT ARMS