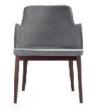

KONİK-KOLÇAKLI FOUR LEGS-WITH ARMS

KONIK-KOLÇAKSIZ FOUR LEGS-WITHOUT ARMS

AHŞAP-KOLÇAKLI WOODY-WITH ARMS

AHŞAP-KOLÇAKSIZ WOODY-WITHOUT ARMS

| DIMENSIONS (cm) |                     |               |                 |                  |  |
|-----------------|---------------------|---------------|-----------------|------------------|--|
|                 | <b>FOUR LEGS WA</b> | FOUR LEGS WOA | <b>WOODY WA</b> | <b>WOODY WOA</b> |  |
| Wide            | 55                  | 56            | 55              | 56               |  |
| Depth           | 59                  | 57            | 57              | 55               |  |
| Height          | 83                  | 83            | 84              | 85               |  |
| Seat Depth      | 45                  | 45            | 45              | 45               |  |
| Seat Height     | 46                  | 45            | 46              | 45               |  |
| Arm Height      | 66.5                |               | 66.5            |                  |  |