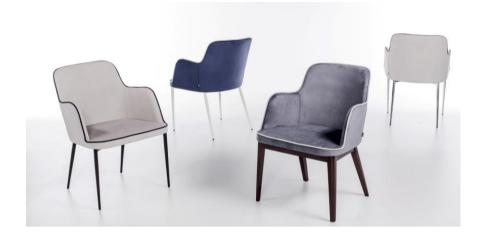

**Arm Alternatives** With or without arm

Leg Alternatives Cold-drawn metal tube four legs , beech hard wood leg / All leg types have plastic glides

Metal leg finishings: Shiny chrome, Matt chrome, Powder Coated - Wood leg finishings: Natural, Walnut , Venge Leg Materials

KONİK-KOLÇAKLI FOUR LEGS-WITH ARMS

KONIK-KOLÇAKSIZ FOUR LEGS-WITHOUT ARMS

AHŞAP-KOLÇAKLI WOODY-WITH ARMS

AHŞAP-KOLÇAKSIZ WOODY-WITHOUT ARMS