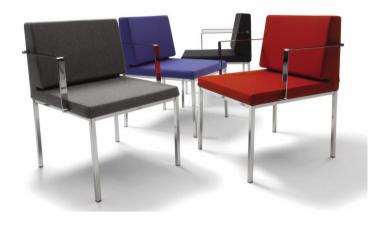

## MATERIALS

Construction is of polyurethane foam injection moulded over steel springs which are supported by a metal frame. This gives consistent shape quality and structural longevity. Upholstery is in a wide choice of premium fabrics, leather, vinyl or COM.

 Arm Alternatives
 With or without arm

 Leg Alternatives
 Metal sheet bar four legs , beech hard wood leg / All leg types have plastic glides

Leg Materials Metal leg finishings: Shiny chrome, Matt chrome, Powder Coated - Wood leg finishings: Natural, Walnut , Venge