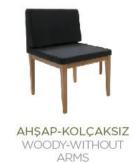

 Arm Alternatives
 With or without arm

 Leg Alternatives
 Metal sheet bar four legs , beech hard wood leg / All leg types have plastic glides

Leg Materials Metal leg finishings: Shiny chrome, Matt chrome, Powder Coated - Wood leg finishings: Natural, Walnut , Venge

| DIMENSIONS (cm) |              |               |          |           |  |
|-----------------|--------------|---------------|----------|-----------|--|
|                 | FOUR LEGS WA | FOUR LEGS WOA | WOODY WA | WOODY WOA |  |
| Wide            | 56           | 50            | 59       | 50        |  |
| Depth           | 58           | 58            | 56       | 56        |  |
| Height          | 80           | 80            | 82       | 82        |  |
| Seat Depth      | 43           | 43            | 43       | 43        |  |
| Seat Height     | 45           | 45            | 45       | 45        |  |
| Arm Height      | 65.5         |               | 65.5     |           |  |