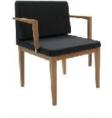

 Arm Alternatives
 With or without arm

 Leg Alternatives
 Metal sheet bar four legs , beech hard wood leg / All leg types have plastic glides

Leg Materials Metal leg finishings: Shiny chrome, Matt chrome, Powder Coated - Wood leg finishings: Natural, Walnut , Venge

METAL-KOLÇAKLI METAL-WITH ARMS

METAL-KOLÇAKSIZ METAL-WITOUT ARMS

AHŞAP-KOLÇAKLI WOODY-WITH ARMS

www.b-t.com.tr