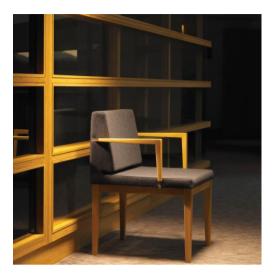

 Arm Alternatives
 With or without arm

 Leg Alternatives
 Metal sheet bar four legs , beech hard wood leg / All leg types have plastic glides

Leg Materials Metal leg finishings: Shiny chrome, Matt chrome, Powder Coated - Wood leg finishings: Natural, Walnut , Venge

METAL-KOLÇAKLI METAL-WITH ARMS

METAL-KOLÇAKSIZ METAL-WITOUT ARMS

AHŞAP-KOLÇAKLI WOODY-WITH ARMS

www.b-t.com.tr