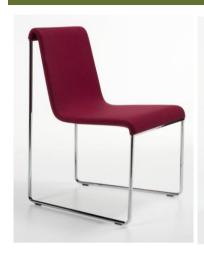

## **MATERIALS**

Construction is of polyurethane foam injection moulded over steel springs which are supported by a metal frame. This gives consistent shape quality and structural longevity. Upholstery is in a wide choice of premium fabrics, leather, vinyl or COM.

Arm Alternatives Without arm

**Leg Alternatives** Bended metal wire leg with plastic glides.

**Leg Materials** Metal leg finishings: Shiny chrome, Matt chrome or Powder Coated,

recalled initialities. Stilling children, Place children or Fowder Coaled