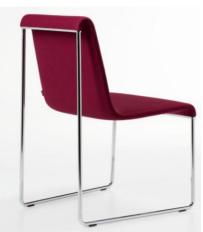

## **MATERIALS**

Construction is of polyurethane foam injection moulded over steel springs which are supported by a metal frame. This gives consistent shape quality and structural longevity. Upholstery is in a wide choice of premium fabrics, leather, vinyl or COM.

Arm Alternatives Without arm

**Leg Alternatives** Bended metal wire leg with plastic glides.

**Leg Materials** Metal leg finishings: Shiny chrome, Matt chrome or Powder Coated,

recalled initialities. Stilling children, Place children or Fowder Coaled