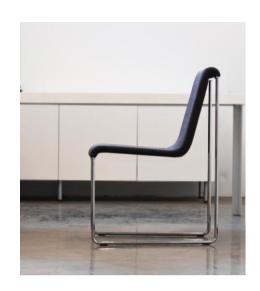

## **MATERIALS**

Construction is of polyurethane foam injection moulded over steel springs which are supported by a metal frame. This gives consistent shape quality and structural longevity. Upholstery is in a wide choice of premium fabrics, leather, vinyl or COM.

Arm Alternatives Without arm

**Leg Alternatives** Bended metal wire leg with plastic glides.

**Leg Materials** Metal leg finishings: Shiny chrome, Matt chrome or Powder Coated,

recalled initialities. Stilling children, Place children or Fowder Coaled