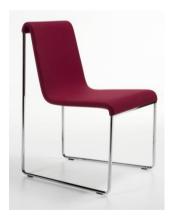

## **MATERIALS**

Construction is of polyurethane foam injection moulded over steel springs which are supported by a metal frame. This gives consistent shape quality and structural longevity. Upholstery is in a wide choice of premium fabrics, leather, vinyl or COM.

Arm Alternatives Without arm

**Leg Alternatives** Bended metal wire leg with plastic glides.

**Leg Materials** Metal leg finishings: Shiny chrome, Matt chrome or Powder Coated,

recalled initialities. Stilling children, Place children or Fowder Coaled