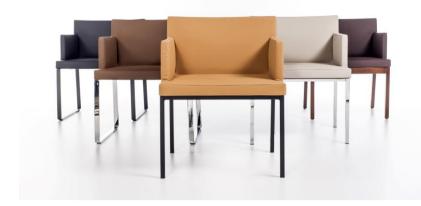

**Arm Alternatives** With arm

Leg Alternatives Metal square profile tube four leg , metal sheet bar bended leg, beech hard wood leg / All leg types

have plastic glides

 $\label{thm:metalleg} \mbox{Metal leg finishings: Shiny chrome, Matt chrome, Powder Coated Wood leg finishings: Natural, Walnut , Venge$ Leg Materials

| DIMENSIONS (cm) |          |                |                 |
|-----------------|----------|----------------|-----------------|
|                 | FOUR LEG | <b>BAR LEG</b> | <b>WOOD LEG</b> |
| Wide            | 55       | 56             | 56              |
| Depth           | 54       | 54             | 54              |
| Height          | 78       | 76             | 76              |
| Seat Depth      | 44       | 44             | 44              |
| Seat Height     | 47       | 46             | 47              |
| Arm Height      | 66.5     | 65.5           | 66.5            |