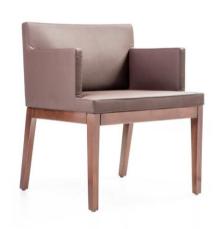

**Arm Alternatives** With arm

Leg Alternatives Metal square profile tube four leg , metal sheet bar bended leg, beech hard wood leg / All leg types

have plastic glides

 $\label{thm:metalleg} \mbox{Metal leg finishings: Shiny chrome, Matt chrome, Powder Coated Wood leg finishings: Natural, Walnut , Venge$ Leg Materials

| DIMENSIONS (cm) |          |                |                 |
|-----------------|----------|----------------|-----------------|
|                 | FOUR LEG | <b>BAR LEG</b> | <b>WOOD LEG</b> |
| Wide            | 55       | 56             | 56              |
| Depth           | 54       | 54             | 54              |
| Height          | 78       | 76             | 76              |
| Seat Depth      | 44       | 44             | 44              |
| Seat Height     | 47       | 46             | 47              |
| Arm Height      | 66.5     | 65.5           | 66.5            |