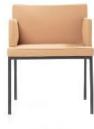

**Arm Alternatives** With arm

Leg Alternatives Metal square profile tube four leg , metal sheet bar bended leg, beech hard wood leg / All leg types

have plastic glides

 $\label{thm:metalleg} \mbox{Metal leg finishings: Shiny chrome, Matt chrome, Powder Coated Wood leg finishings: Natural, Walnut , Venge$ Leg Materials

| DIMENSIONS (cm) |          |                |                 |
|-----------------|----------|----------------|-----------------|
|                 | FOUR LEG | <b>BAR LEG</b> | <b>WOOD LEG</b> |
| Wide            | 55       | 56             | 56              |
| Depth           | 54       | 54             | 54              |
| Height          | 78       | 76             | 76              |
| Seat Depth      | 44       | 44             | 44              |
| Seat Height     | 47       | 46             | 47              |
| Arm Height      | 66.5     | 65.5           | 66.5            |