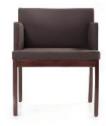

**Arm Alternatives** With arm

Leg Alternatives Metal square profile tube four leg , metal sheet bar bended leg, beech hard wood leg / All leg types

have plastic glides

 $\label{thm:metalleg} \mbox{Metal leg finishings: Shiny chrome, Matt chrome, Powder Coated Wood leg finishings: Natural, Walnut , Venge$ Leg Materials

| DIMENSIONS (cm) |          |                |                 |
|-----------------|----------|----------------|-----------------|
|                 | FOUR LEG | <b>BAR LEG</b> | <b>WOOD LEG</b> |
| Wide            | 55       | 56             | 56              |
| Depth           | 54       | 54             | 54              |
| Height          | 78       | 76             | 76              |
| Seat Depth      | 44       | 44             | 44              |
| Seat Height     | 47       | 46             | 47              |
| Arm Height      | 66.5     | 65.5           | 66.5            |