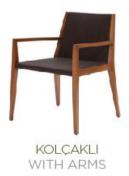

| Arm Alternatives | With arm                                      |  |
|------------------|-----------------------------------------------|--|
| Leg Alternatives | Beech hard wood leg with plastic glides       |  |
| Leg Materials    | Metal leg finishings: Shiny chrome, Matt chro |  |

## **DIMENSIONS** (cm)

|             | WITH ARM | WITHOUT ARM |
|-------------|----------|-------------|
| Wide        | 55       | 51          |
| Depth       | 58       | 58          |
| Height      | 80       | 80          |
| Seat Depth  | 44       | 44          |
| Seat Height | 45       | 45          |
| Arm Height  | 62       |             |