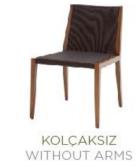

## **DIMENSIONS** (cm)

|             | WITH ARM | WITHOUT ARM |
|-------------|----------|-------------|
| Wide        | 55       | 51          |
| Depth       | 58       | 58          |
| Height      | 80       | 80          |
| Seat Depth  | 44       | 44          |
| Seat Height | 45       | 45          |
| Arm Height  | 62       |             |