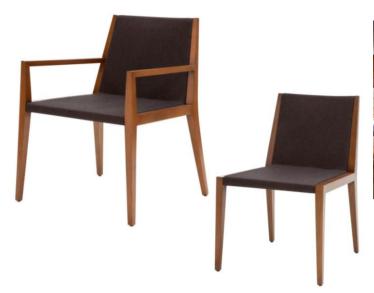

## MATERIALS

Construction is of polyurethane foam injection moulded over steel springs which are supported by a metal frame. This gives consistent shape quality and structural longevity. Upholstery is in a wide choice of premium fabrics, leather, vinyl or COM.

| Arm Alternatives | With arm                                      |  |
|------------------|-----------------------------------------------|--|
| Leg Alternatives | Beech hard wood leg with plastic glides       |  |
| Leg Materials    | Metal leg finishings: Shiny chrome, Matt chro |  |

Metal leg finishings: Shiny chrome, Matt chrome, Powder Coated Wood leg finishings: Natural, Walnut , Venge

## **DIMENSIONS** (cm)

|             | WITH ARM | WITHOUT ARM |
|-------------|----------|-------------|
| Wide        | 55       | 51          |
| Depth       | 58       | 58          |
| Height      | 80       | 80          |
| Seat Depth  | 44       | 44          |
| Seat Height | 45       | 45          |
| Arm Height  | 62       |             |