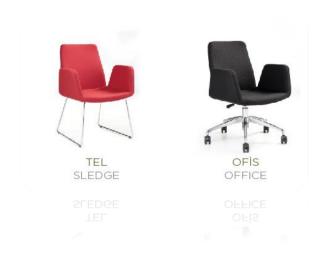

Arm Alternatives With arm

Leg Alternatives bended metal wire leg , office leg with five star metal die-cast and castor- seat height adjustment /

All leg types without castor have plastic glides

**Leg Materials** Shiny chrome, Matt chrome or Powder Coated

| DIMENSIONS (cm) |      |        |
|-----------------|------|--------|
|                 | SLED | OFFICE |
| Wide            | 60   | 60     |
| Depth           | 55   | 55     |
| Height          | 87   | 86-96  |
| Seat Depth      | 44   | 44     |
| Seat Height     | 44   | 40-50  |
| Arm Height      |      |        |