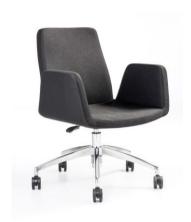

Arm Alternatives With arm

Leg Alternatives bended metal wire leg , office leg with five star metal die-cast and castor- seat height adjustment /

All leg types without castor have plastic glides

**Leg Materials** Shiny chrome, Matt chrome or Powder Coated

| DIMENSIONS (cm) |      |        |
|-----------------|------|--------|
|                 | SLED | OFFICE |
| Wide            | 60   | 60     |
| Depth           | 55   | 55     |
| Height          | 87   | 86-96  |
| Seat Depth      | 44   | 44     |
| Seat Height     | 44   | 40-50  |
| Arm Height      |      |        |