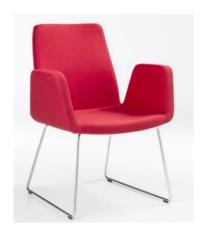

Arm Alternatives With arm

Leg Alternatives bended metal wire leg , office leg with five star metal die-cast and castor- seat height adjustment /

All leg types without castor have plastic glides

**Leg Materials** Shiny chrome, Matt chrome or Powder Coated

| DIMENSIONS (cm) |      |        |
|-----------------|------|--------|
|                 | SLED | OFFICE |
| Wide            | 60   | 60     |
| Depth           | 55   | 55     |
| Height          | 87   | 86-96  |
| Seat Depth      | 44   | 44     |
| Seat Height     | 44   | 40-50  |
| Arm Height      |      |        |